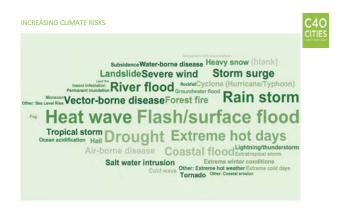

2





4

Paris Agreement: compared to what it could have been, it's a miracle





COP21

But Agreement won't come into force until 2020, by which time global emissions must have peaked





#### WHAT'S NEXT



### Headline Findings:

- Presents first significant pathway for relating the ambition of the Paris Agreement to action on the ground Ave per capita emissions across C40 cities would need to drop to around 2.9 tCO2e per capita by 2030 From 2016 to 2050, over \$1 trillion investment is required
- across all CAD cities

  DEADLINE 2020: ACTION TAKEN IN THE NEXT FOUR
  YEARS WILL DETERMINE IF IT IS POSSIBLE FOR CITIES TO
  GET ON THE TRAJECTORY REQUIRED TO MEET THE
  AMBITION OF THE PARIS AGREEMENT
- Mayors can deliver or influence just over half of the savings needed to put C40 cities on